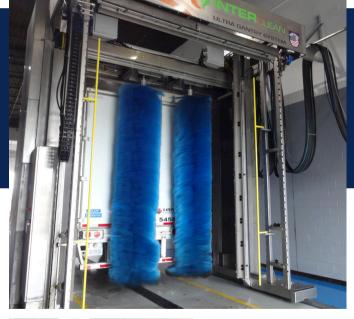

#### THE RIGHT WASH SYSTEM

Roseville opted for a hybrid Ultra Gantry wash system equipped with vertical brushes for cleaning, high-pressure V-spray, a spot-free rinse, and customizable wash cycles. Additionally, an under-chassis spray bar was included to ensure comprehensive cleaning. Manual power wash guns were added in a second lane for additional cleaning. For more information on this wash system, visit www.interclean.com.

#### HYBRID ULTRA GANTRY

The Hybrid Ultra Gantry features a dual cleaning mode system that uses two side brushes to efficiently clean the front and sides of the cab, along with the sides and rear of the trailer. It also includes a high-pressure v-spray rinse arch for the front of the cab, top, and rear of the trailer. With adjustable detergent spray bars on each side, the system provides multiple wash options for different soil levels, a spotfree rinse, and an under-chassis wash option.