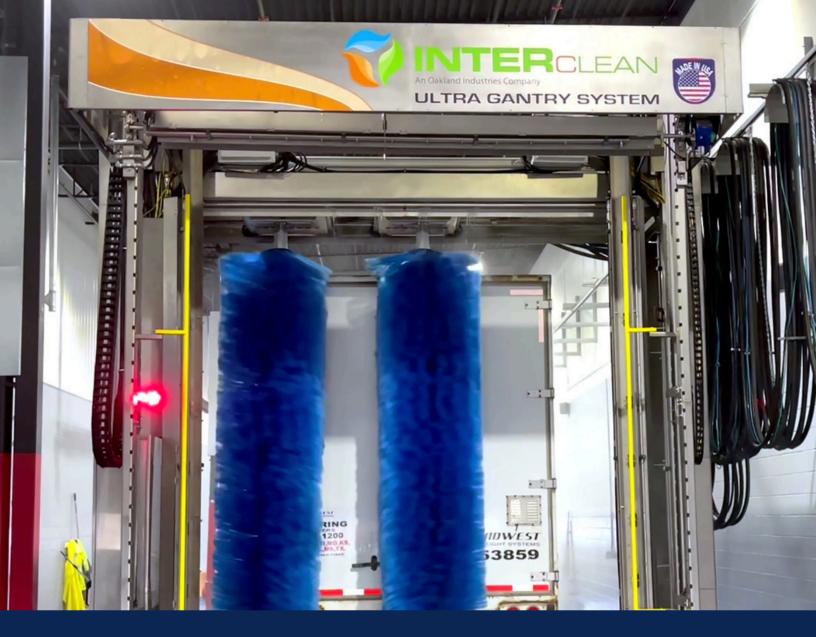

#### THE RIGHT WASH SYSTEM

Roseville opted for a hybrid Ultra Gantry wash system equipped with vertical brushes for cleaning, high-pressure V-spray, a spot-free rinse, and customizable wash cycles. Additionally, an under-chassis spray bar was included to ensure comprehensive cleaning. Manual power wash guns were added in a second lane for additional cleaning. For more information on this wash system, visit www.interclean.com.

#### HYBRID ULTRA GANTRY

The Hybrid Ultra Gantry features a dual cleaning mode system that uses two side brushes to efficiently clean the front and sides of the cab, along with the sides and rear of the trailer. It also includes a high-pressure v-spray rinse arch for the front of the cab, top, and rear of the trailer. With adjustable detergent spray bars on each side, the system provides multiple wash options for different soil levels, a spotfree rinse, and an under-chassis wash option.