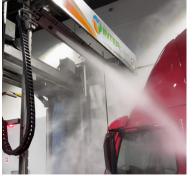

#### THE RIGHT WASH SYSTEM

Roseville opted for a hybrid Ultra Gantry wash system equipped with vertical brushes for cleaning, high-pressure V-spray, a spot-free rinse, and customizable wash cycles. Additionally, an under-chassis spray bar was included to ensure comprehensive cleaning. Manual power wash guns were added in a second lane for additional cleaning. For more information on this wash system, visit www.interclean.com.

#### HYBRID ULTRA GANTRY

The Hybrid Ultra Gantry features a dual cleaning mode system that uses two side brushes to efficiently clean the front and sides of the cab, along with the sides and rear of the trailer. It also includes a high-pressure v-spray rinse arch for the front of the cab, top, and rear of the trailer. With adjustable detergent spray bars on each side, the system provides multiple wash options for different soil levels, a spotfree rinse, and an under-chassis wash option.