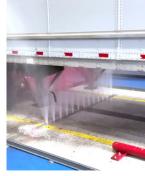

#### THE RIGHT WASH SYSTEM

Roseville opted for a hybrid Ultra Gantry wash system equipped with vertical brushes for cleaning, high-pressure V-spray, a spot-free rinse, and customizable wash cycles. Additionally, an under-chassis spray bar was included to ensure comprehensive cleaning. Manual power wash guns were added in a second lane for additional cleaning. For more information on this wash system, visit www.interclean.com.

#### HYBRID ULTRA GANTRY

The Hybrid Ultra Gantry features a dual cleaning mode system that uses two side brushes to efficiently clean the front and sides of the cab, along with the sides and rear of the trailer. It also includes a high-pressure v-spray rinse arch for the front of the cab, top, and rear of the trailer. With adjustable detergent spray bars on each side, the system provides multiple wash options for different soil levels, a spotfree rinse, and an under-chassis wash option.